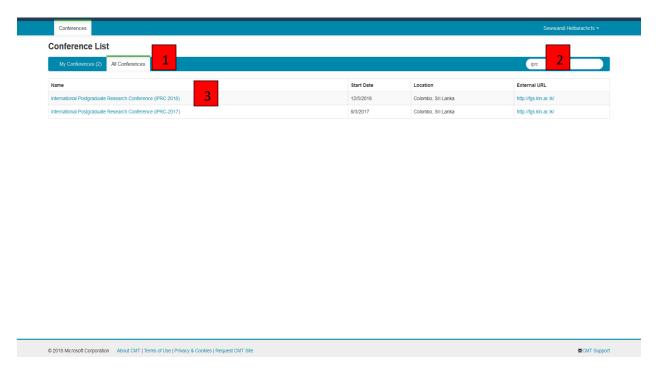

After successful registration, click on **All Conferences** on the page as depicted in Figure 4 (red marker 1) and start typing the conference title in the search field: iprc... (red marker 2). Click on the complete title of the conference (International Postgraduate Research Conference (IPRC 2019)) that appears in the table below (red marker 3).