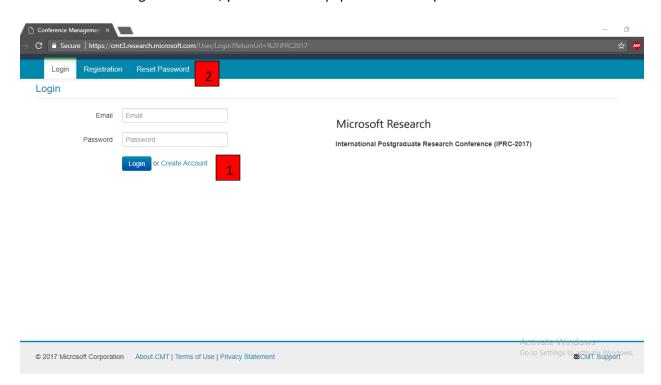

## How to submit an abstract on IPRC2019 System (Conference Management Toolkit 2019)

Click on Button of the official IPRC Site to open log in page of the CMT (see Figure 01)

Figure 1

Paper submissions and reviews are made through Microsoft Conference Management Toolkit (CMT) website. To submit your paper for the conference, it is necessary to register on the website <a href="https://cmt3.research.microsoft.com/User/Login?ReturnUrl=%2FIPRC2019">https://cmt3.research.microsoft.com/User/Login?ReturnUrl=%2FIPRC2019</a> (Figure 2). If you need instructions for using the website, you can find the paper submission process described below

Figure 2

If you do not have a Microsoft CMT account, click on the link Create account (red marker 1).

In case there is already an account created with your email address, click on **Reset password** (red marker 2) and enter your email address in the specified field, and the system will send you a new password.