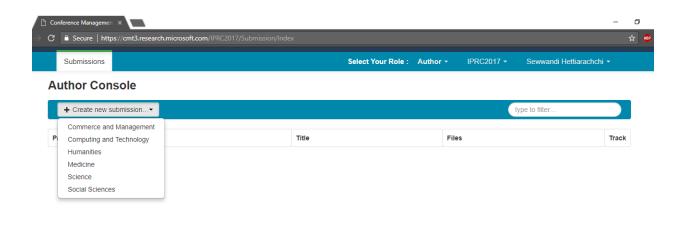

Figure 4

Click on the button **+Create New Submission** on the new page as depicted in Figure 5 and select your area of paper submission as depicted in Figure 6

Figure 5

|                              |                                              | Activate Windows                    |
|------------------------------|----------------------------------------------|-------------------------------------|
| © 2017 Microsoft Corporation | About CMT   Terms of Use   Privacy Statement | Go to Settings to activate Windows. |